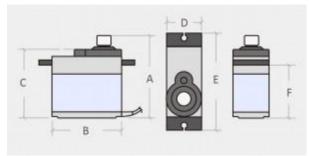

## **Product Description**

PRODUCT CONFIGURE TABLE

| Weight(g)        | 12   |
|------------------|------|
| Torque(kg)(4.8v) | 2.5  |
| Speed(sec/60deg) | 0.1  |
| A(mm)            | 34.5 |
| B(mm)            | 22.8 |
| C(mm)            | 26.7 |
| D(mm)            | 12.6 |
| E(mm)            | 32.5 |
| F(mm)            | 16   |