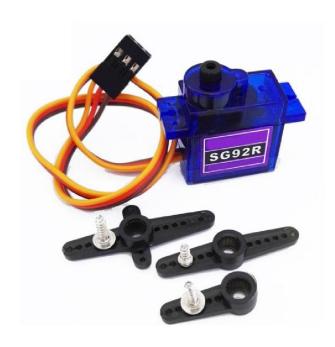

#### SG92R

TowerPro 9g digital servo New version of SG90.

POM with Carbon fiber gears set and control arms are more durable use than SG90 nylon gear and more torque.

It is a good choice for park size 3D models , high speed jets and R/C airplane 250 450 RC helicopter

#### **Specifications:**

Weight: 9g

Dimension: 23×12.2x27mm Stall torque: 2.5kg /cm(4.8v)

Gear type: POM with carbon fiber

Operating speed: 0.1sec /60degree (4.8v)

Operating voltage: 4.8v

Temperature range: 0°C\_ 55°C

Dead band width:1us servo wire length: 25 cm

Servo Plug: JR (Fits JR and Futaba)

servo arms &screws included and fit with Futaba servo arm

It's universal "S" type connector that fits most receivers, including